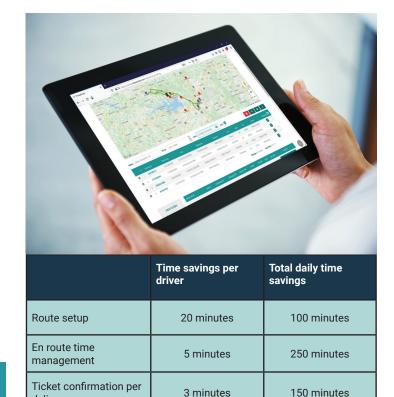

# Saving time and money by using one solution for your deliveries

- Delivery and shipping management using a webbased solution and a complementing mobile application
- Route optimization and visualization using Google Maps
- See where the delivery is with real-time delivery truck tracking
- Electronic signature capture and delivery logging
- Proof of delivery with longitude, latitude, and photo
- · Offline capabilities using mobile
- Fully integrated shipping with FedEx, USPS, UPS, and couriers (ShipStation® account required)