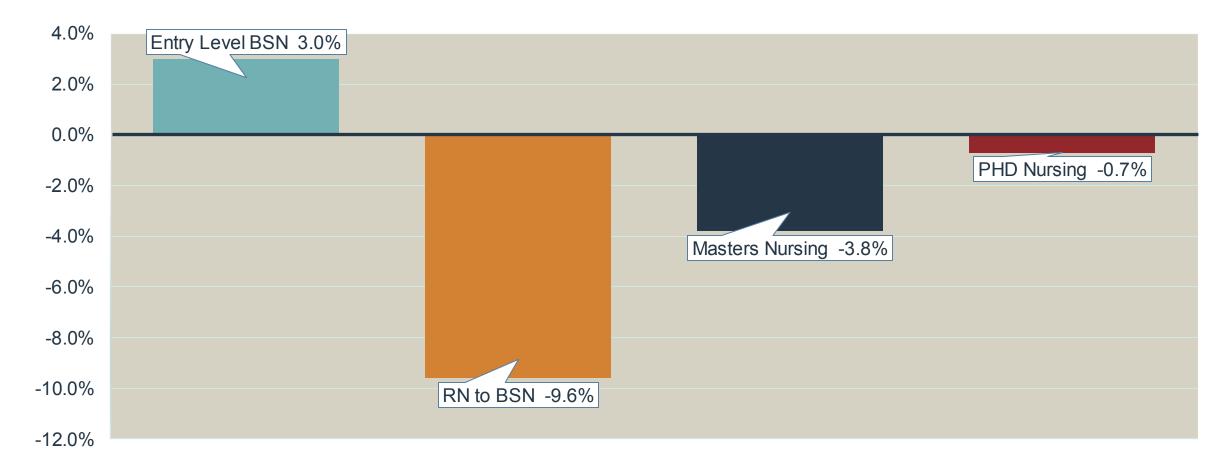

# **Nursing School Enrollments for 21-22**

https://www.aacnnursing.org/News-Information/Press-Releases/View/ArticleId/25183/Nursing-Schools-See-Enrollment-Increases-in-Entry-Level-Programs