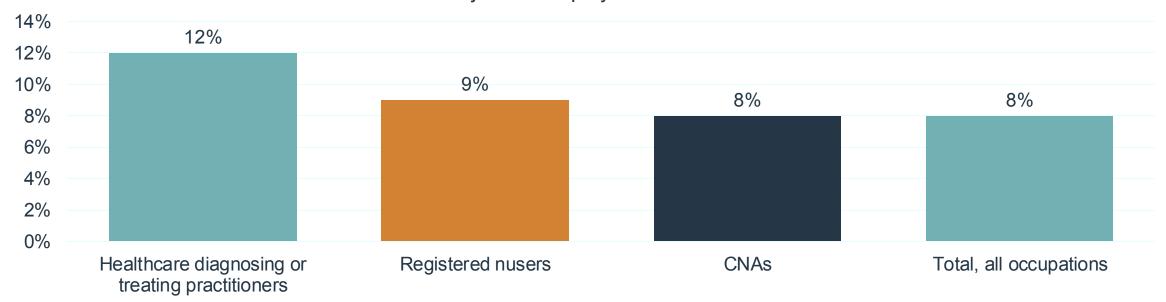

# Health Care Workforce Shortages

2022 NSI National Health Care Retention & RN Staffing Report

Hospital & Staff RN Turnover

https://www.nsinursingsolutions.com/Documents/Library/NSI\_National\_Health\_Care\_Retention\_Report.pdf