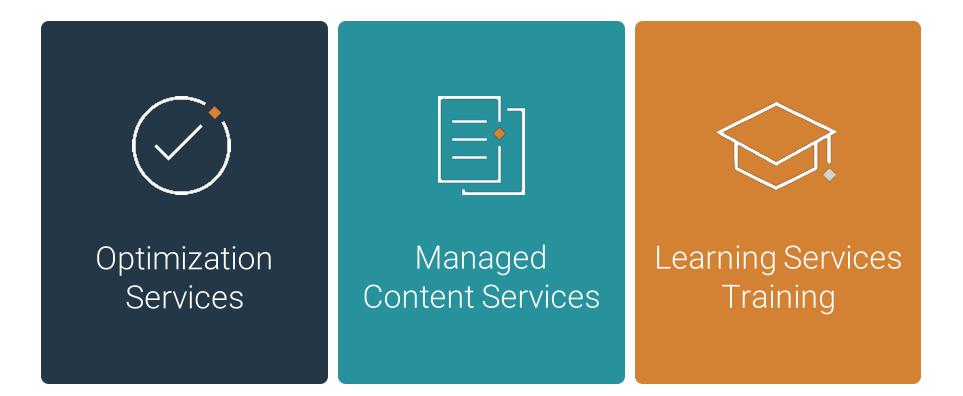

#### Service categories per solution:

- Optimization services
- Managed Content services
- Learning services

**Services Hours:** Your Managed Services contract will provide you with a bucket of hours to be used each month as you see fit from the list of services provided. *\*NOTE: Hours do not carry over from month to month* 