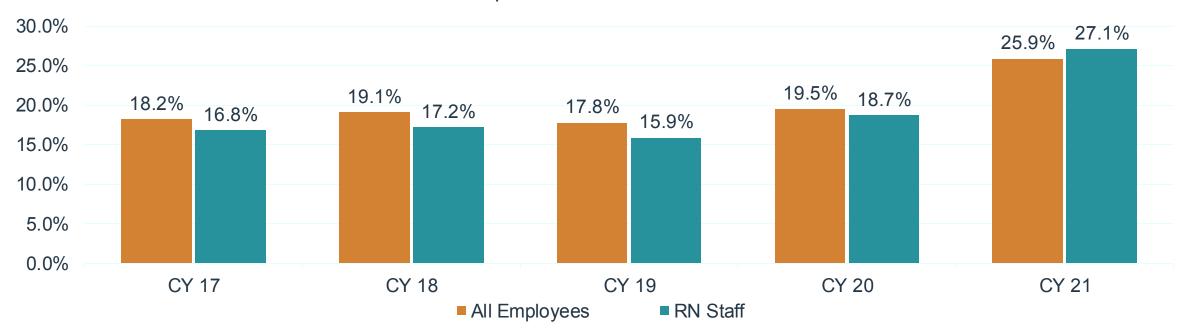

# Health Care Workforce Shortages

2022 NSI National Health Care Retention & RN Staffing Report

Hospital & Staff RN Turnover

https://www.nsinursingsolutions.com/Documents/Library/NSI\_National\_Health\_Care\_Retention\_Report.pdf