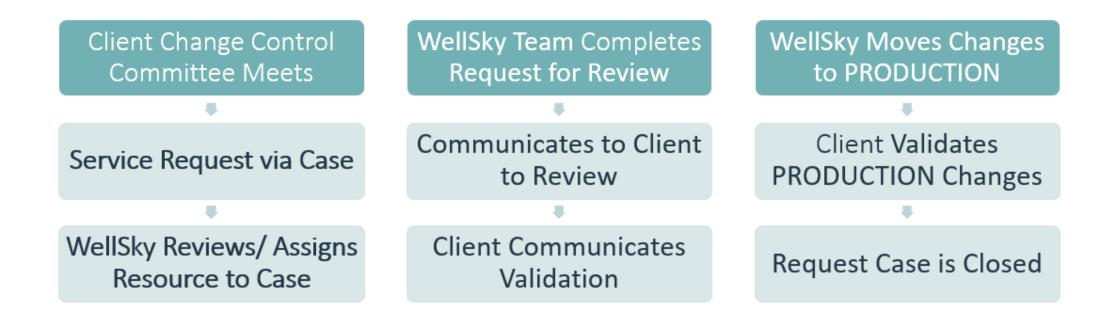

#### **Case Creation**

- WellSky recommends clients have an internal Change Control Committee to review and agree upon requests PRIOR to submitting.
- Clients will submit Managed Services requests to WellSky via the Support Hub: <u>https://portals.force.com/</u>