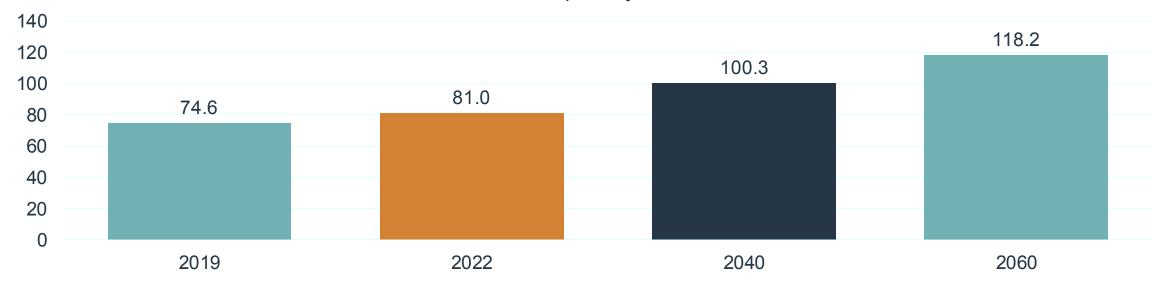

# **Aging Population**

Projection of people 65 years and older

Millions of People 65yr and Older

https://www.census.gov/data-

tools/demo/idb/#/pop?menu=popViz&POP\_YEARS=2019,2022,2040,2060&FIPS=US&popPages=BYAGE&ageGroup=O5