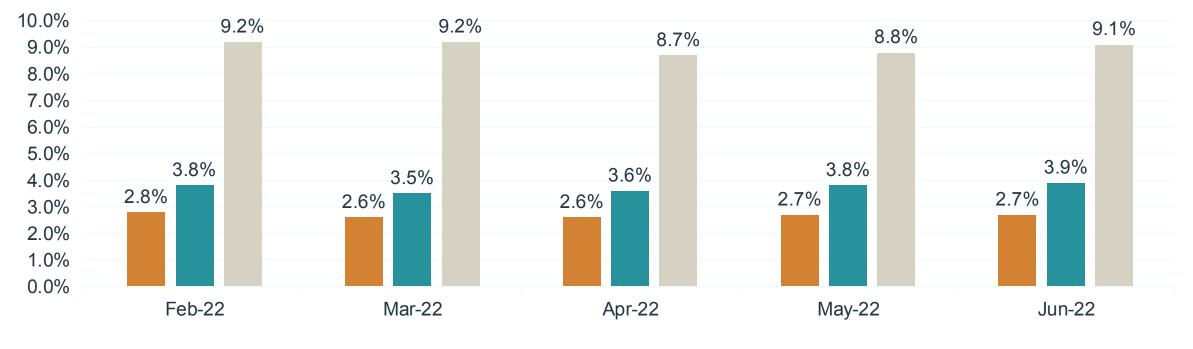

### **Current Health Care Job Rates**

Quit rates, Hire Rates & Job Openings for Health Care Industry

Quit Rate Hire Rate Job Openings

<u>US Bureau of Labor Statistic: https://www.bls.gov/news.release/jolts.t04.htm#jolts\_table4.f.2</u>